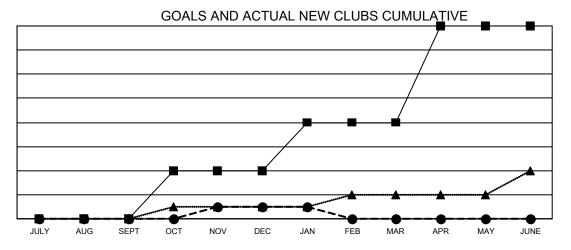

## GAT MONTHLY MEMBERSHIP PROGRESS REPORT

Multiple District 11

**LOCATION: MICHIGAN** 

Results as of: 1/31/2021

|               | Club          | s           |               | Members               |                         |                         |                                                    |  |
|---------------|---------------|-------------|---------------|-----------------------|-------------------------|-------------------------|----------------------------------------------------|--|
|               | RESULTS FOR   | R 2020-2021 |               | RESULTS FOR 2020-2021 |                         |                         |                                                    |  |
| QUARTER       | NEW CLUB GOAL | NEW CLUBS   | DROPPED CLUBS | QUARTER MEN           | MBER GROWTH NET<br>GOAL | MEMBER GROWTH<br>ACTUAL | DROPPED<br>MEMBERS ACTUAL<br>(including transfers) |  |
| JULY/AUG/SEPT | 0             | 0           | 2             | JULY/AUG/SEPT         | 126                     | 137                     | 214                                                |  |
| OCT/NOV/DEC   | 4             | 1           | 0             | OCT/NOV/DEC           | 213                     | 232                     | 336                                                |  |
| JAN/FEB/MAR   | 4             | 0           | 1             | JAN/FEB/MAR           | 220                     | 73                      | 87                                                 |  |
| APR/MAY/JUNE  | 8             | 0           | 0             | APR/MAY/JUNE          | 170                     | 0                       | 0                                                  |  |

■ - CURRENT YEAR GOALS FOR NEW CLUBS

- CURRENT YEAR ACTUAL NEW CLUBS

- LAST YEAR ACTUAL NEW CLUBS