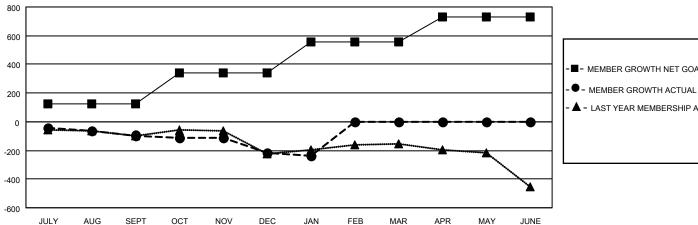

## GAT MONTHLY MEMBERSHIP PROGRESS REPORT

Multiple District 11

**LOCATION: MICHIGAN** 

Results as of: 1/31/2021

|               | Club          | s           |               | Members               |                         |                         |                                                    |  |
|---------------|---------------|-------------|---------------|-----------------------|-------------------------|-------------------------|----------------------------------------------------|--|
|               | RESULTS FOR   | R 2020-2021 |               | RESULTS FOR 2020-2021 |                         |                         |                                                    |  |
| QUARTER       | NEW CLUB GOAL | NEW CLUBS   | DROPPED CLUBS | QUARTER MEN           | MBER GROWTH NET<br>GOAL | MEMBER GROWTH<br>ACTUAL | DROPPED<br>MEMBERS ACTUAL<br>(including transfers) |  |
| JULY/AUG/SEPT | 0             | 0           | 2             | JULY/AUG/SEPT         | 126                     | 137                     | 214                                                |  |
| OCT/NOV/DEC   | 4             | 1           | 0             | OCT/NOV/DEC           | 213                     | 232                     | 336                                                |  |
| JAN/FEB/MAR   | 4             | 0           | 1             | JAN/FEB/MAR           | 220                     | 73                      | 87                                                 |  |
| APR/MAY/JUNE  | 8             | 0           | 0             | APR/MAY/JUNE          | 170                     | 0                       | 0                                                  |  |

## GOALS AND ACTUAL MEMBERS CUMULATIVE

| <b>-</b> | MEMBER GROWTH NET | GOAL |
|----------|-------------------|------|
|          |                   |      |

▲ - LAST YEAR MEMBERSHIP ACTUAL

| DROPPED CLUBS: 3 |     | 125 CLUBS OF 371 ADDED 1 OR MORE<br>NEW MEMBERS | GENDER DISTRIBUTION             |                |       |
|------------------|-----|-------------------------------------------------|---------------------------------|----------------|-------|
|                  |     |                                                 | MALE                            | 6,504 (68.02%) |       |
|                  |     |                                                 | FEMALE                          | 3,058 (31.98%) |       |
| DROPPED MEMBERS  |     |                                                 |                                 |                |       |
| DECEASED         | 119 | CLICK HERE FOR CUMULATIVE                       | TOTAL FAMILY UNIT MEMBERS       |                | 1,928 |
| CLUB CANCELLED   | 10  | MEMBERSHIP DATA                                 |                                 |                |       |
| OTHER 508        |     |                                                 | FAMILY MEMBERS PAYING HALF DUES |                | 986   |
| TOTAL            | 637 |                                                 | 0000                            |                |       |